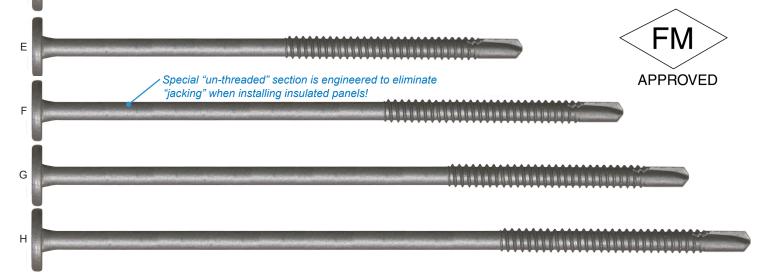

These screws are coated with TRI-SEAL<sup>™</sup> long-life coating that exceeds ASTM B633 specifications providing 1,000-hours salt spray performance, and FM4470 per ASTM G87 Sulfur Dioxide Test.

|                                                                                                                                                                                                                                                                                                                                                                                                                                                                                                                                                                                                                                                                                                                                                                                                                                                                                                                                                                                                                                                                                                                                                                                                                                                                                                                                                                                                                                                                                                                                                                                                                                                                                                                                                                                                                                                                                                                                                                                                                                                                                                                                |   |                 | Load Bearing |               | Carton    | Wt Per |
|--------------------------------------------------------------------------------------------------------------------------------------------------------------------------------------------------------------------------------------------------------------------------------------------------------------------------------------------------------------------------------------------------------------------------------------------------------------------------------------------------------------------------------------------------------------------------------------------------------------------------------------------------------------------------------------------------------------------------------------------------------------------------------------------------------------------------------------------------------------------------------------------------------------------------------------------------------------------------------------------------------------------------------------------------------------------------------------------------------------------------------------------------------------------------------------------------------------------------------------------------------------------------------------------------------------------------------------------------------------------------------------------------------------------------------------------------------------------------------------------------------------------------------------------------------------------------------------------------------------------------------------------------------------------------------------------------------------------------------------------------------------------------------------------------------------------------------------------------------------------------------------------------------------------------------------------------------------------------------------------------------------------------------------------------------------------------------------------------------------------------------|---|-----------------|--------------|---------------|-----------|--------|
| PECIAL HEAD DESIGN                                                                                                                                                                                                                                                                                                                                                                                                                                                                                                                                                                                                                                                                                                                                                                                                                                                                                                                                                                                                                                                                                                                                                                                                                                                                                                                                                                                                                                                                                                                                                                                                                                                                                                                                                                                                                                                                                                                                                                                                                                                                                                             |   | Description     | Length (MAX) | Part Number   | Quantity  | Carton |
| F                                                                                                                                                                                                                                                                                                                                                                                                                                                                                                                                                                                                                                                                                                                                                                                                                                                                                                                                                                                                                                                                                                                                                                                                                                                                                                                                                                                                                                                                                                                                                                                                                                                                                                                                                                                                                                                                                                                                                                                                                                                                                                                              | А | 1/4-14 X 1" DP3 | .250"        | 14100SPC3CS   | 2,500 pcs | 27#    |
| (T 🔤 G)                                                                                                                                                                                                                                                                                                                                                                                                                                                                                                                                                                                                                                                                                                                                                                                                                                                                                                                                                                                                                                                                                                                                                                                                                                                                                                                                                                                                                                                                                                                                                                                                                                                                                                                                                                                                                                                                                                                                                                                                                                                                                                                        | В | 1/4-14 x 2" DP3 | 1.000"       | 14200SPC3CSTS | 1,000 pcs | 23#    |
| ' diameter head increases                                                                                                                                                                                                                                                                                                                                                                                                                                                                                                                                                                                                                                                                                                                                                                                                                                                                                                                                                                                                                                                                                                                                                                                                                                                                                                                                                                                                                                                                                                                                                                                                                                                                                                                                                                                                                                                                                                                                                                                                                                                                                                      | С | 1/4-14 x 3" DP3 | 1.375" to 2" | 14300SPC3CSTS | 1,000 pcs | 33#    |
| over strength and<br>imizes dimpling.                                                                                                                                                                                                                                                                                                                                                                                                                                                                                                                                                                                                                                                                                                                                                                                                                                                                                                                                                                                                                                                                                                                                                                                                                                                                                                                                                                                                                                                                                                                                                                                                                                                                                                                                                                                                                                                                                                                                                                                                                                                                                          | D | 1/4-14 x 4" DP3 | 1.625" to 3" | 14400SPC3CSTS | 500 pcs   | 21#    |
| square recess drive provides<br>bility during installation.                                                                                                                                                                                                                                                                                                                                                                                                                                                                                                                                                                                                                                                                                                                                                                                                                                                                                                                                                                                                                                                                                                                                                                                                                                                                                                                                                                                                                                                                                                                                                                                                                                                                                                                                                                                                                                                                                                                                                                                                                                                                    | Е | 1/4-14 x 5" DP3 | 2.750" to 4" | 14500SPC3CSTS | 500 pcs   | 25#    |
|                                                                                                                                                                                                                                                                                                                                                                                                                                                                                                                                                                                                                                                                                                                                                                                                                                                                                                                                                                                                                                                                                                                                                                                                                                                                                                                                                                                                                                                                                                                                                                                                                                                                                                                                                                                                                                                                                                                                                                                                                                                                                                                                | F | 1/4-14 x 6" DP3 | 3.750" to 5" | 14600SPC3CSTS | 500 pcs   | 30#    |
| rps of Engineers                                                                                                                                                                                                                                                                                                                                                                                                                                                                                                                                                                                                                                                                                                                                                                                                                                                                                                                                                                                                                                                                                                                                                                                                                                                                                                                                                                                                                                                                                                                                                                                                                                                                                                                                                                                                                                                                                                                                                                                                                                                                                                               | G | 1/4-14 x 7" DP3 | 4.750" to 6" | 14700SPC3CSTS | 500 pcs   | 36#    |
|                                                                                                                                                                                                                                                                                                                                                                                                                                                                                                                                                                                                                                                                                                                                                                                                                                                                                                                                                                                                                                                                                                                                                                                                                                                                                                                                                                                                                                                                                                                                                                                                                                                                                                                                                                                                                                                                                                                                                                                                                                                                                                                                | н | 1/4-14 x 8" DP3 | 5.750" to 7" | 14800SPC3CSTS | 250 pcs   | 21#    |
| and the second s |   |                 |              |               |           |        |