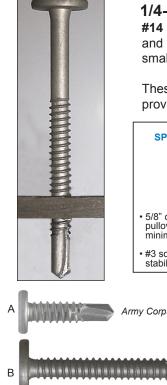

## 1/4-14 DP3 - DRILL AND TAP UP TO 1/4" THICK STEEL

**#14 DP3 CONCEALOR®** pancake head screws are designed for heavy gauge applications and can drill and tap up to 1/4" steel. The 1/4-14 thread produces greater strength and resists bending compared to smaller diameter screws. Originally designed for IMP!

**Physical Properties** 

Thread Diameter: 1/4" (.250" nominal) Thread Pitch: 14 Head Diameter: .625" Head Thickness: .100" Material: C-1022 Case Hardened per SAE J-78